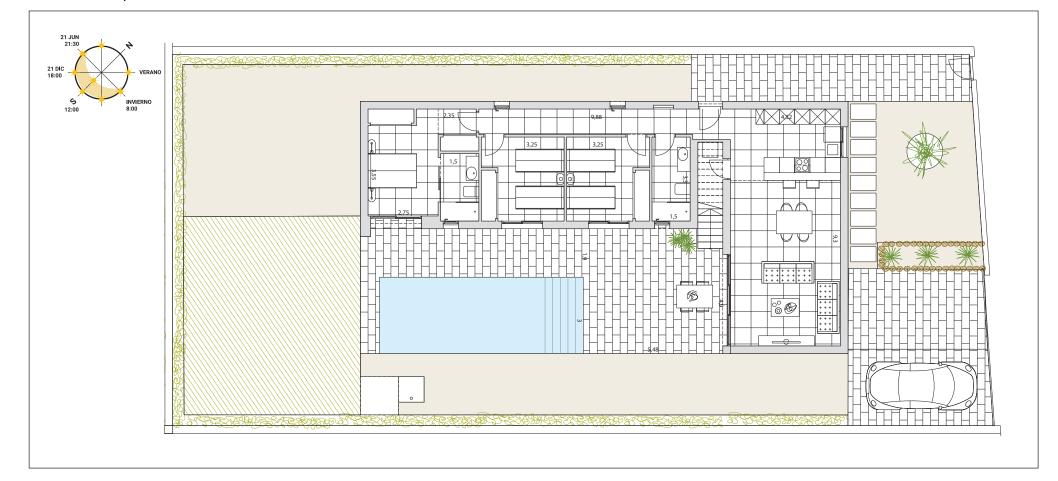

### BUILDING YOUR TIME

Liège (2021) 🖽 3 🚔 2

Build 119,00 Solarium 61,00 Pool 8x3

#### All measures are expressed in M2.

| SKC        | 40,19 | Bathroom 2 | 5,00  |
|------------|-------|------------|-------|
| Bedroom 1  | 14,80 | Corridor   | 4,20  |
| Bedroom 2  | 10,70 | Storage    | 2,00  |
| Bedroom 3  | 10,70 | Hall       | 3,70  |
| Bathroom 1 | 4,20  | Terrace    | 46,00 |

### BUILDING YOUR TIME