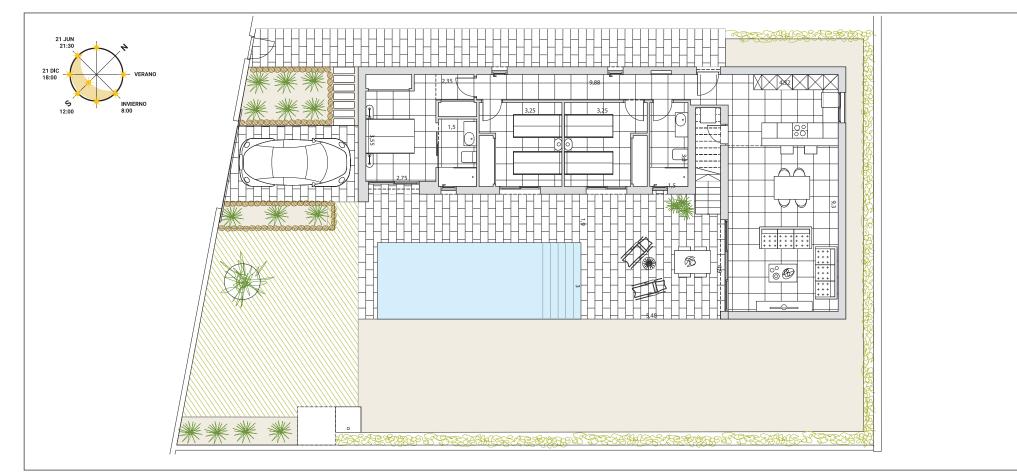

### BUILDING YOUR TIME

Liège (2019) 🖽 3 🏫 2

Build 119,00 Solarium 61,00 Pool 8x3

#### All measures are expressed in M2.

| 5,00  |
|-------|
| 4,20  |
| 2,00  |
| 3,70  |
| 46,00 |
|       |