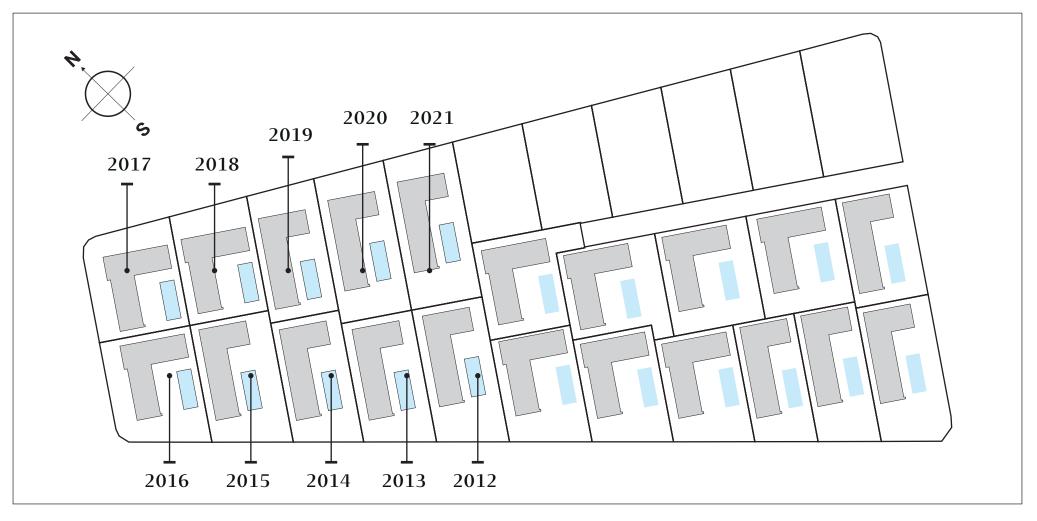

## Surfaces

| Num. | Model  | Plot | Num. | Model  | Plot | Num. | Model  | Plot |
|------|--------|------|------|--------|------|------|--------|------|
| 2012 | Liège  | 434  | 2016 | Leuven | 433  | 2020 | Leuven | 463  |
| 2013 | Liège  | 393  | 2017 | Leuven | 422  | 2021 | Leuven | 478  |
| 2014 | Liège  | 380  | 2018 | Liège  | 390  |      |        |      |
| 2015 | Leuven | 435  | 2019 | Leuven | 392  |      |        |      |