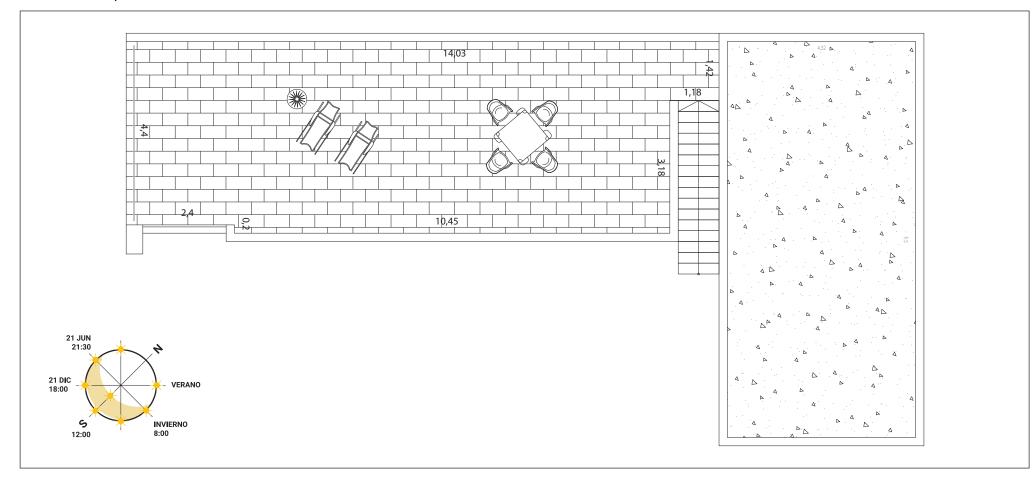

## SOLARIUMS Models Liège (2012, 2013, 2014, 2015, 2019, 2020 & 2021)

All measures are expressed in M2.