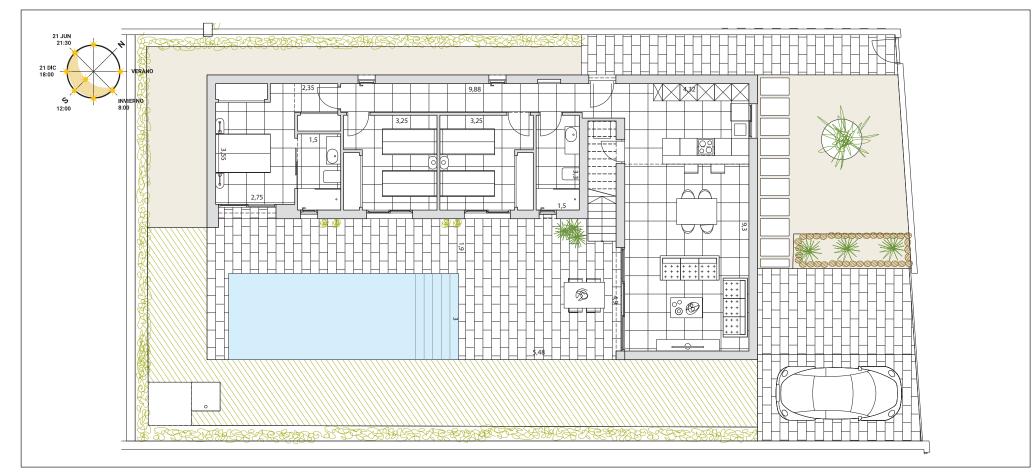

### BUILDING YOUR TIME

Liège (2020) 🖽 3 🏫 2

Build 119,00 Solarium 61,00 Pool 8x3

#### All measures are expressed in M2.

| SKC        | 40,19 | Bathroom 2 | 5,00  |
|------------|-------|------------|-------|
| Bedroom 1  | 14,80 | Corridor   | 4,20  |
| Bedroom 2  | 10,70 | Storage    | 2,00  |
| Bedroom 3  | 10,70 | Hall       | 3,70  |
| Bathroom 1 | 4,20  | Terrace    | 46,00 |
|            |       |            |       |