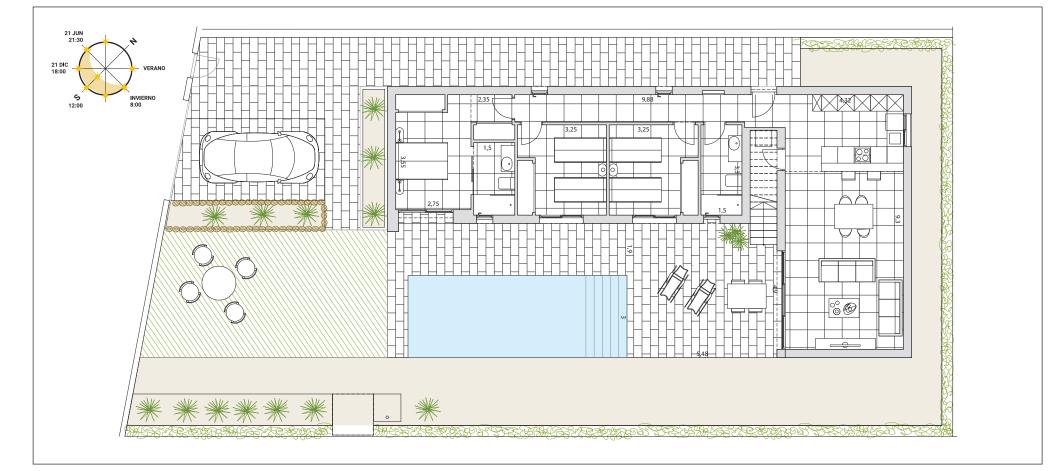

All measures are expressed in M2.

Liège (2012) 🖽 3 🏠 2

Build 119,00 Solarium 61,00 Pool 8x3

#### All measures are expressed in M2.

| SKC        | 40,19 | Bathroom 2 | 5,00  |
|------------|-------|------------|-------|
| Bedroom 1  | 14,80 | Corridor   | 4,20  |
| Bedroom 2  | 10,70 | Storage    | 2,00  |
| Bedroom 3  | 10,70 | Hall       | 3,70  |
| Bathroom 1 | 4,20  | Terrace    | 46,00 |