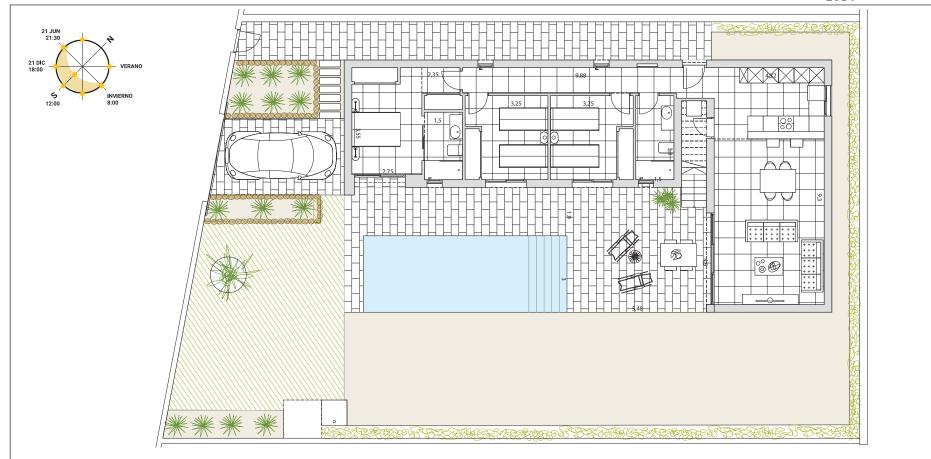

# Liège & Leuven. Phase II Liège (2015) 🖽 3 🏠 2

| Build | 119,00 | Solarium | 61,00 | Pool | 8x3 |
|-------|--------|----------|-------|------|-----|
| Build | 119,00 | Solarium | 61,00 | Pool | 8x3 |

#### All measures are expressed in M2.

| SKC        | 40,19 | Bathroom 2  | 5,00  |
|------------|-------|-------------|-------|
|            |       | Buttinoonin | ,     |
| Bedroom 1  | 14,80 | Corridor    | 4,20  |
| Bedroom 2  | 10,70 | Storage     | 2,00  |
| Bedroom 3  | 10,70 | Hall        | 3,70  |
| Bathroom 1 | 4,20  | Terrace     | 46,00 |