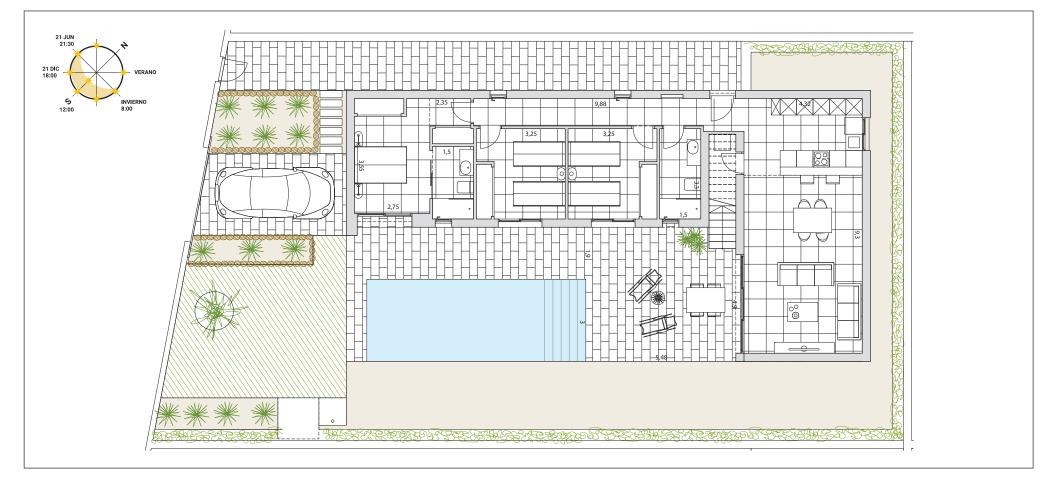

# Liège & Leuven. Phase II Liège (2014) 🖽 3 🏠 2

| Build | 119,00 | Solarium | 61,00 | Pool | 8x3 |
|-------|--------|----------|-------|------|-----|

#### All measures are expressed in M2.

| SKC        | 40,19 | Bathroom 2 | 5,00  |
|------------|-------|------------|-------|
| Bedroom 1  | 14,80 | Corridor   | 4,20  |
| Bedroom 2  | 10,70 | Storage    | 2,00  |
| Bedroom 3  | 10,70 | Hall       | 3,70  |
| Bathroom 1 | 4,20  | Terrace    | 46,00 |
|            |       |            |       |