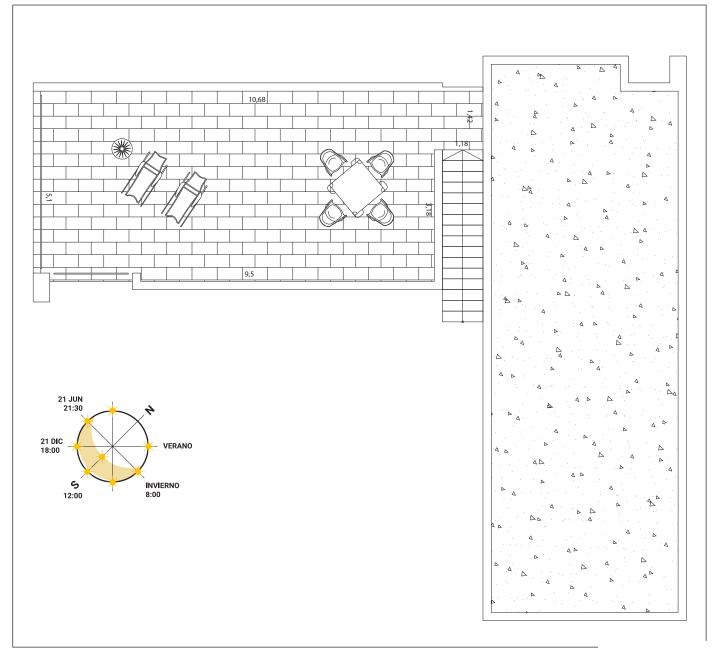

## SOLARIUMS Models Liège (2012, 2013, 2014, 2015, 2019, 2020 & 2021)

All measures are expressed in M2.

## SOLARIUMS Models LEUVEN (2016-2017-2018)

Build 119,00 Solarium 45,00 Pool 8x3

All measures are expressed in M2.

Legal Notice: Standard floor plan, which does not include the common use areas. Each residence has its own floor plan, which may vary slightly from the standard one. The furniture and household items that appear in the plan are merely for decorative purposes. This is not a contractual document. This plan can be modified by the Project Management Team according to construction or design needs.