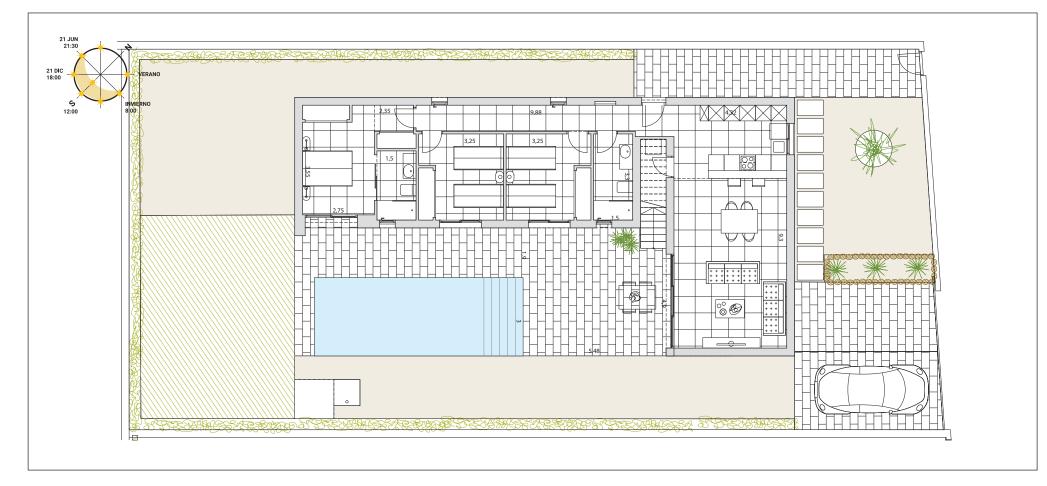

### BUILDING YOUR TIME

Liège (2021) 🖽 3 🚔 2

Build 119,00 Solarium 61,00 Pool 8x3

#### All measures are expressed in M2.

| SKC        | 40,19 | Bathroom 2 | 5,00  |
|------------|-------|------------|-------|
| Bedroom 1  | 14,80 | Corridor   | 4,20  |
| Bedroom 2  | 10,70 | Storage    | 2,00  |
| Bedroom 3  | 10,70 | Hall       | 3,70  |
| Bathroom 1 | 4,20  | Terrace    | 46,00 |

### BUILDING YOUR TIME