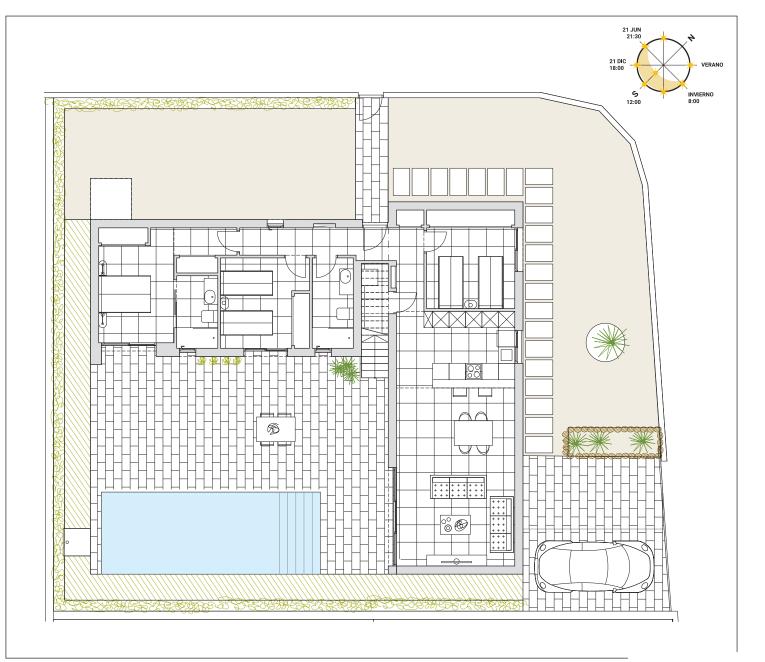

# Liège & Leuven. Phase II Liège (2014) 🖽 3 🏠 2

| Build | 119,00 | Solarium | 61,00 | Pool | 8x3 |
|-------|--------|----------|-------|------|-----|

#### All measures are expressed in M2.

| SKC        | 40,19 | Bathroom 2 | 5,00  |
|------------|-------|------------|-------|
| Bedroom 1  | 14,80 | Corridor   | 4,20  |
| Bedroom 2  | 10,70 | Storage    | 2,00  |
| Bedroom 3  | 10,70 | Hall       | 3,70  |
| Bathroom 1 | 4,20  | Terrace    | 46,00 |
|            |       |            |       |

Legal Notice: Standard floor plan, which does not include the common use areas. Each residence has its own floor plan, which may vary slightly from the standard one. The furniture and household items that appear in the plan are merely for decorative purposes. This is not a contractual document. This plan can be modified by the Project Management Team according to construction or design needs.