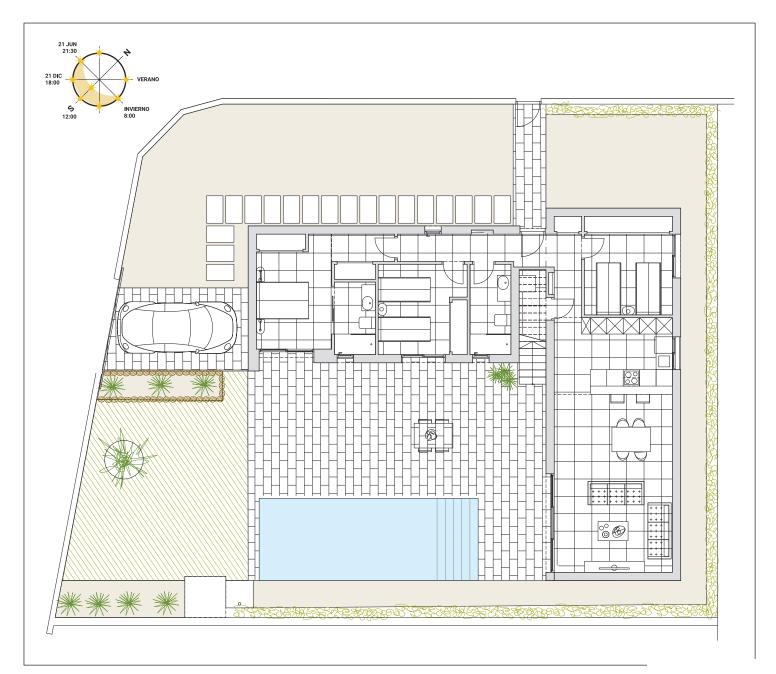

# Liège & Leuven. Phase II Leuven (2016) 日 3 合 2

Build 119,00 Solarium 45,00 Pool 8x3

All measures are expressed in M2.

| SKC        | 42,20 | Bathroom 2 | 5,00  |
|------------|-------|------------|-------|
| Bedroom 1  | 14,80 | Corridor   | 4,20  |
| Bedroom 2  | 10,70 | Storage    | 2,00  |
| Bedroom 3  | 10,70 | Hall       | 3,70  |
| Bathroom 1 | 4,20  | Terrace    | 65,00 |

Legal Notice: Standard floor plan, which does not include the common use areas. Each residence has its own floor plan, which may vary slightly from the standard one. The furniture and household items that appear in the plan are merely for decorative purposes. This is not a contractual document. This plan can be modified by the Project Management Team according to construction or design needs.