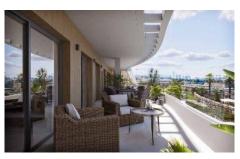

## **APARTMENTS**

BLOCK 02-03 (First floor) Homes 14-26

Built area Covered Terrace **TOTAL Built Area** Open Terrace

TOTAL

103,10m2 28,40m2 **131,50m2** 12,20m2

143,70 m2











BLOCK 02-03 (First floor) Homes 15-27

Built area Covered Terrace **TOTAL Built Area** Open Terrace 80,00m2 20,00m2 **100,00m2** 10,50m2

TOTAL

110,50m2

## VILLAS

Villa 03 Villa 04 Villa 05 556m2 569m2 567m2

| Basement Built Area                |
|------------------------------------|
| Ground Floor Built Area            |
| Covered Terrace Built Area         |
| <b>  _</b>                         |
| TOTAL Built Area                   |
| <b>TOTAL Built Area</b><br>Terrace |

TOTAL



## 415,50 m2