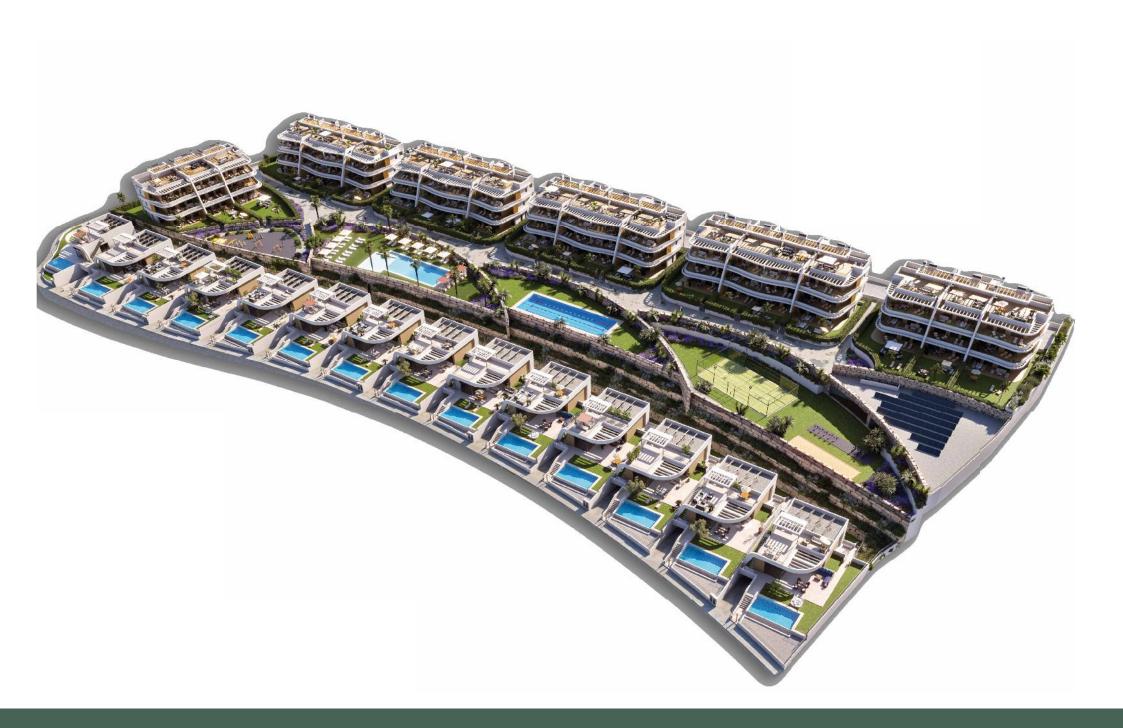

## VILLAS

Villa 03 Villa 04 Villa 05 556m2 569m2 567m2

| Basement Built Area                |
|------------------------------------|
| Ground Floor Built Area            |
| Covered Terrace Built Area         |
| <b>  _</b>                         |
| TOTAL Built Area                   |
| <b>TOTAL Built Area</b><br>Terrace |