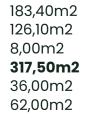

## VILLAS

Villa 03 Villa 04 Villa 05 556m2 569m2 567m2

| Basement Built Area                |
|------------------------------------|
| Ground Floor Built Area            |
| Covered Terrace Built Area         |
| <b>  _</b>                         |
| TOTAL Built Area                   |
| <b>TOTAL Built Area</b><br>Terrace |

TOTAL

## 415,50 m2