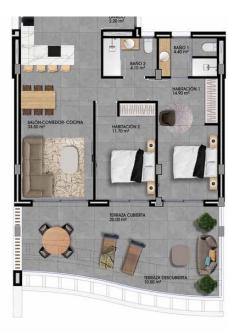

## **APARTMENTS**

BLOCK 02-03 (First floor) Homes 14-26

Built area Covered Terrace **TOTAL Built Area** Open Terrace

TOTAL

103,10m2 28,40m2 **131,50m2** 12,20m2

143,70 m2

BLOCK 02-03 (First floor) Homes 15-27

Built area Covered Terrace **TOTAL Built Area** Open Terrace 80,00m2 20,00m2 **100,00m2** 10,50m2

TOTAL

110,50m2