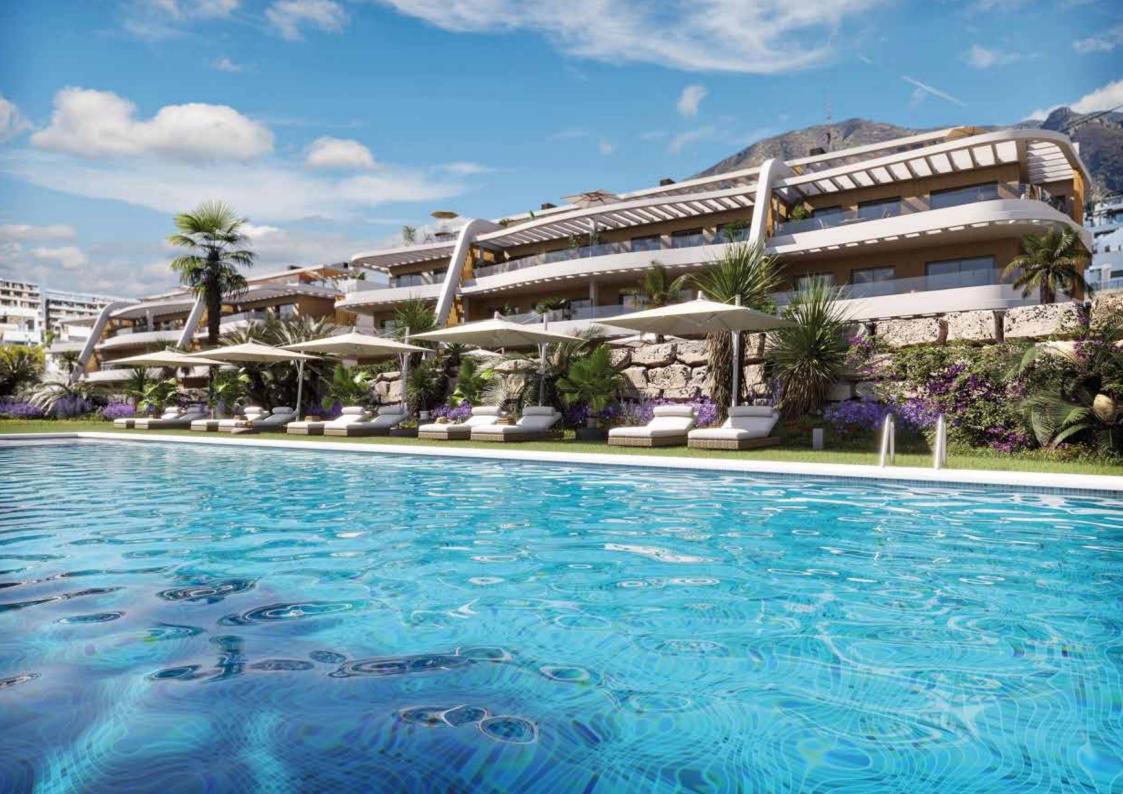

## **APARTMENTS**

BLOCK 02-03 (First floor) Homes 14-26

Built area Covered Terrace **TOTAL Built Area** Open Terrace

TOTAL

103,10m2 28,40m2 **131,50m2** 12,20m2

143,70 m2











BLOCK 02-03 (First floor) Homes 15-27

Built area Covered Terrace **TOTAL Built Area** Open Terrace 80,00m2 20,00m2 **100,00m2** 10,50m2

TOTAL

110,50m2

## VILLAS

Villa 03 Villa 04 Villa 05 556m2 569m2 567m2

| Basement Built Area                |
|------------------------------------|
| Ground Floor Built Area            |
| Covered Terrace Built Area         |
| <b>  _</b>                         |
| TOTAL Built Area                   |
| <b>TOTAL Built Area</b><br>Terrace |

TOTAL



## 415,50 m2