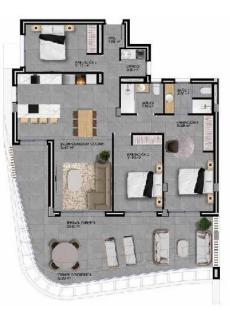

## **APARTMENTS**

BLOCK 02-03 (First floor) Homes 14-26

Built area Covered Terrace **TOTAL Built Area** Open Terrace

TOTAL

103,10m2 28,40m2 **131,50m2** 12,20m2

143,70 m2

BLOCK 02-03 (First floor) Homes 15-27

Built area Covered Terrace **TOTAL Built Area** Open Terrace 80,00m2 20,00m2 **100,00m2** 10,50m2

TOTAL

110,50m2