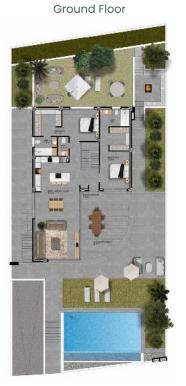

## VILLAS

Villa 03 Villa 04 Villa 05 556m2 569m2 567m2

| Basement Built Area                |
|------------------------------------|
| Ground Floor Built Area            |
| Covered Terrace Built Area         |
| <b>  _</b>                         |
| TOTAL Built Area                   |
| <b>TOTAL Built Area</b><br>Terrace |

TOTAL

## 415,50 m2