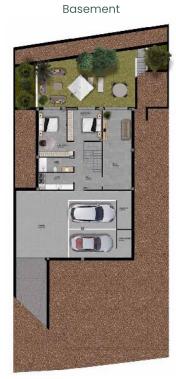

## VILLAS

Villa 03 Villa 04 Villa 05 556m2 569m2 567m2

| Basement Built Area                |
|------------------------------------|
| Ground Floor Built Area            |
| Covered Terrace Built Area         |
| <b>  _</b>                         |
| TOTAL Built Area                   |
| <b>TOTAL Built Area</b><br>Terrace |